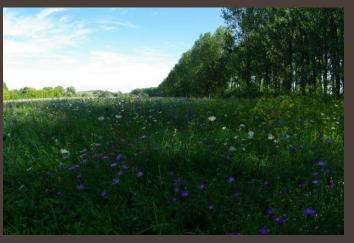

#### Sóstó Nature Conservation Area

- o an area of 218 hectares
- o locally and nationally protected
- o diverse habitat types
- o outstanding biodiversity
- o nature-based maintenance
- o the living green heart of the city

#### Sóstó Nature Conservation Area

- o an area of 218 hectares
- locally and nationally protected
- o diverse habitat types
- o outstanding biodiversity
- o nature-based maintenance
- the living green heart of the city