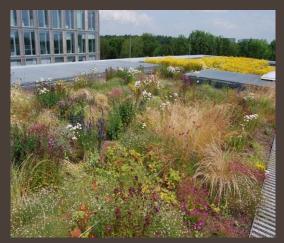

#### Sóstó Nature Conservation Area

- o an area of 218 hectares
- o locally and nationally protected
- o diverse habitat types
- o outstanding biodiversity
- o nature-based maintenance
- o the living green heart of the city

#### Sóstó Nature Conservation Area

- o an area of 218 hectares
- locally and nationally protected
- o diverse habitat types
- o outstanding biodiversity
- o nature-based maintenance
- the living green heart of the city