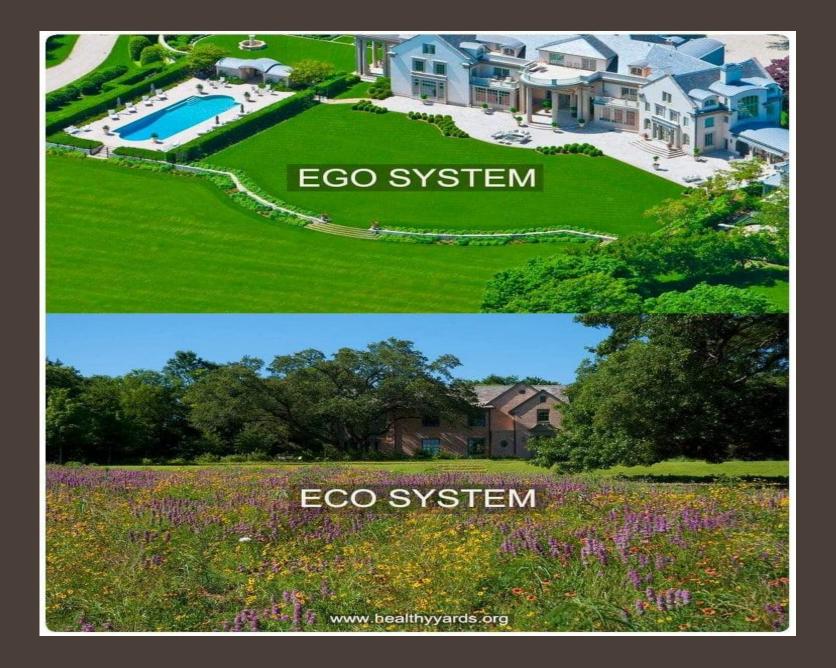

 biological mosquito control and plant protection by injection

o pollinators 50% destroyed

o bee pasture

o green facades