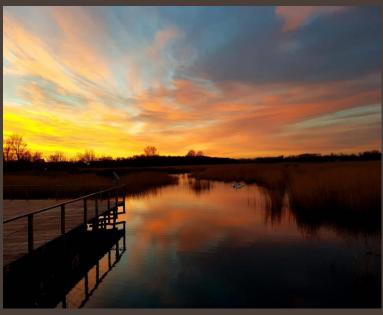

#### Sóstó Nature Conservation Area

- o an area of 218 hectares
- o locally and nationally protected
- o diverse habitat types
- o outstanding biodiversity
- o nature-based maintenance
- o the living green heart of the city

#### Sóstó Nature Conservation Area

- o an area of 218 hectares
- locally and nationally protected
- o diverse habitat types
- o outstanding biodiversity
- o nature-based maintenance
- the living green heart of the city