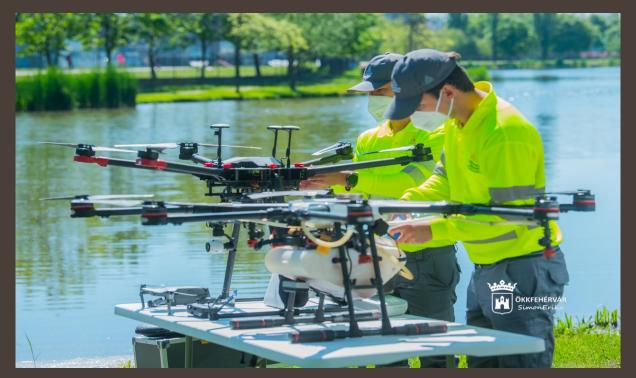

 biological mosquito control and plant protection by injection

o pollinators 50% destroyed

o bee pasture

o green facades