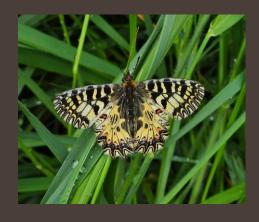

### Máriamajori Forest and Nagy Valley Nature Reserve

- o 136 ha
- o locally protected area
- o Aceri tatarico Quercetum

Back to nature!

- a swallow captures up to 2-3 kg
  of mosquitoes per season
  during a breeding season
- o it will continue in 2023
- o in good years birds produce up to3 broods