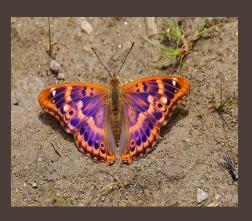

### Máriamajori Forest and Nagy Valley Nature Reserve

- o 136 ha
- o locally protected area
- o Aceri tatarico Quercetum

Back to nature!

- a swallow captures up to 2-3 kg
  of mosquitoes per season
  during a breeding season
- o it will continue in 2023
- o in good years birds produce up to3 broods