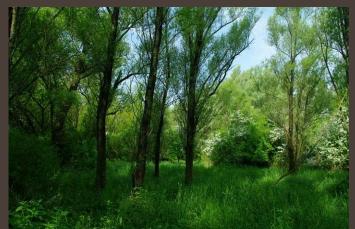

### Máriamajori Forest and Nagy Valley Nature Reserve

- o 136 ha
- o locally protected area
- o Aceri tatarico Quercetum

Back to nature!

- a swallow captures up to 2-3 kg
  of mosquitoes per season
  during a breeding season
- o it will continue in 2023
- o in good years birds produce up to3 broods