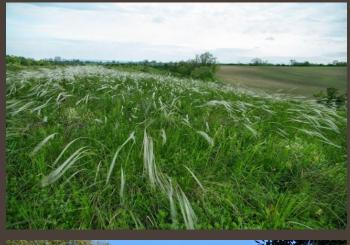

## Jancsár Valley Nature Conservation Area

- o 18 ha
- o locally protected area