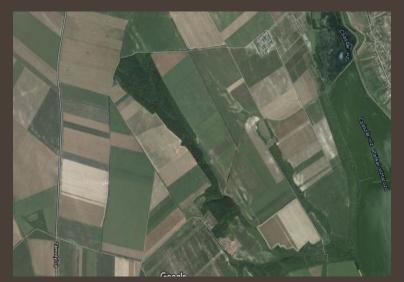

#### Sóstó Nature Conservation Area

- o an area of 218 hectares
- o locally and nationally protected
- o diverse habitat types
- o outstanding biodiversity
- o nature-based maintenance
- o the living green heart of the city

#### Sóstó Nature Conservation Area

- o an area of 218 hectares
- locally and nationally protected
- o diverse habitat types
- o outstanding biodiversity
- o nature-based maintenance
- the living green heart of the city