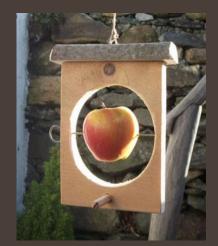

a
- o locally protected area





### Máriamajori Forest and Nagy Valley Nature Reserve

- o 136 ha
- o locally protected area
- o Aceri tatarico Quercetum













Back to nature!















- a swallow captures up to 2-3 kg
  of mosquitoes per season
  during a breeding season
- o it will continue in 2023
- o in good years birds produce up to3 broods





- o bird feeding
- bird watering
- breed boxes



#### KÉRLEK, NE ETESS MINKET!

A VÍZIMADARAK ETETÉSE NEM SEGÍT A MADARAKNAK. VESZÉLYBE SODORJA ÉS MEGBETEGÍTHETI ŐKET!



A vízimadarak életmódja és téli túlélési szabályai eltérnek az etetőket látogató énekesmadarakétól.







#### MIÉRT NE ETESSÜNK:



A vízimadarak etetése egy öngerjesztő folyamat.





MAGYAR MADÁRTANI ÉS TERMÉSZETVÉDELMI EGYESÜLET | WWW.MME.HU















- o insect hotel
- o shelter for useful species
- o organic plant protection
- o breeding sites









 biological mosquito control and plant protection by injection







o pollinators 50% destroyed









o bee pasture





o green facades











# But what is most important to the human being for life?

- o without oxygen ~ 1 minute
- o without water ~ 1 week
- o without food ~ 1 month

Thank you for your attention!

Gábor Csete https://www.instagram.com/cstgbr/?hl=hu