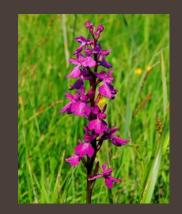

#### Aszal Valley Nature Conservation Area

- o 90 ha
- o locally protected area
- o natura 2000 area
- o protected since 2015

## Jancsár Valley Nature Conservation Area

- o 18 ha
- o locally protected area

### Máriamajori Forest and Nagy Valley Nature Reserve

- o 136 ha
- o locally protected area
- o Aceri tatarico Quercetum

Back to nature!

- a swallow captures up to 2-3 kg
  of mosquitoes per season
  during a breeding season
- o it will continue in 2023
- o in good years birds produce up to3 broods