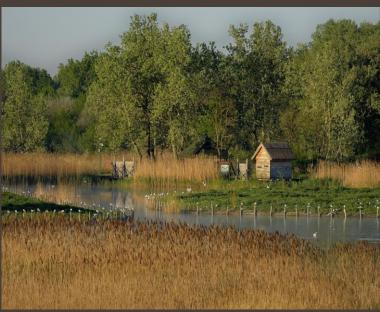

### Máriamajori Forest and Nagy Valley Nature Reserve

- o 136 ha
- o locally protected area
- o Aceri tatarico Quercetum

Back to nature!

- a swallow captures up to 2-3 kg
  of mosquitoes per season
  during a breeding season
- o it will continue in 2023
- o in good years birds produce up to3 broods

- o bird feeding
- bird watering
- breed boxes