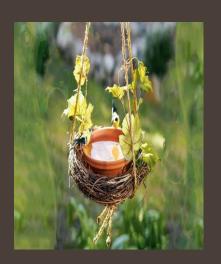

18 ha
- o locally protected area





### Máriamajori Forest and Nagy Valley Nature Reserve

- o 136 ha
- o locally protected area
- o Aceri tatarico Quercetum













Back to nature!















- a swallow captures up to 2-3 kg
  of mosquitoes per season
  during a breeding season
- o it will continue in 2023
- o in good years birds produce up to3 broods





- o bird feeding
- bird watering
- breed boxes



#### KÉRLEK, NE ETESS MINKET!

A VÍZIMADARAK ETETÉSE NEM SEGÍT A MADARAKNAK. VESZÉLYBE SODORJA ÉS MEGBETEGÍTHETI ŐKET!



A vízimadarak életmódja és téli túlélési szabályai eltérnek az etetőket látogató énekesmadarakétól.







#### MIÉRT NE ETESSÜNK:



A vízimadarak etetése egy öngerjesztő folyamat.





MAGYAR MADÁRTANI ÉS TERMÉSZETVÉDELMI EGYESÜLET | WWW.MME.HU















- o insect hotel
- o shelter for useful species
- o organic plant protection
- o breeding sites









 biological mosquito control and plant protection by injection







o pollinators 50% destroyed









o bee pasture





o green facades











# But what is most important to the human being for life?

- o without oxygen ~ 1 minute
- o without water ~ 1 week
- o without food ~ 1 month

Thank you for your attention!

Gábor Csete https://www.instagram.com/cstgbr/?hl=hu