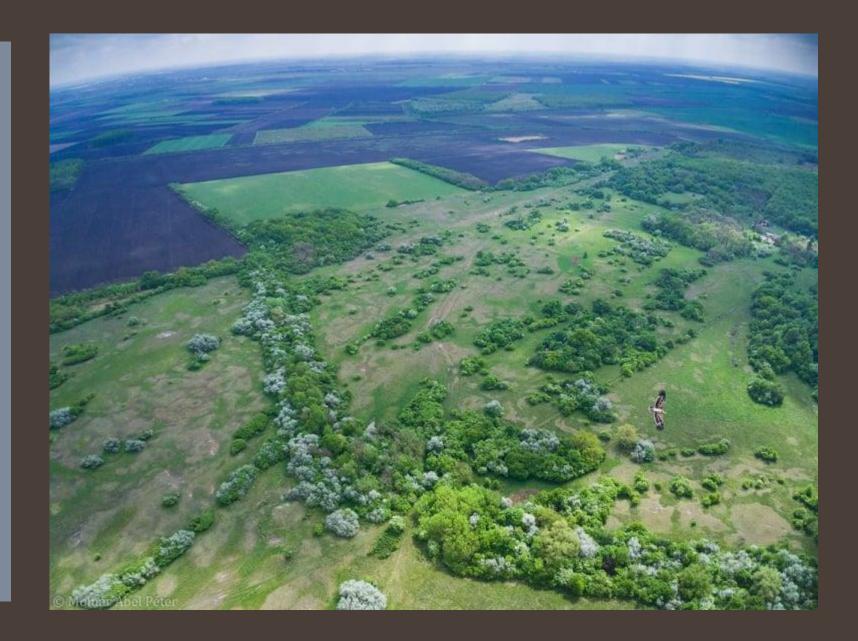

## Jancsár Valley Nature Conservation Area

- o 18 ha
- o locally protected area

### Máriamajori Forest and Nagy Valley Nature Reserve

- o 136 ha
- o locally protected area
- o Aceri tatarico Quercetum

Back to nature!

- a swallow captures up to 2-3 kg
  of mosquitoes per season
  during a breeding season
- o it will continue in 2023
- o in good years birds produce up to3 broods