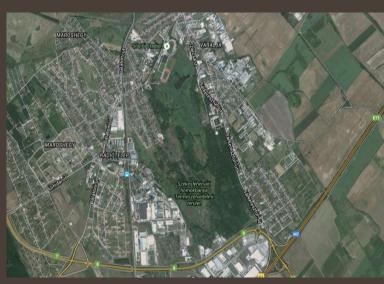

#### Sóstó Nature Conservation Area

- o an area of 218 hectares
- o locally and nationally protected
- o diverse habitat types
- o outstanding biodiversity
- o nature-based maintenance
- o the living green heart of the city

#### Sóstó Nature Conservation Area

- o an area of 218 hectares
- locally and nationally protected
- o diverse habitat types
- o outstanding biodiversity
- o nature-based maintenance
- the living green heart of the city