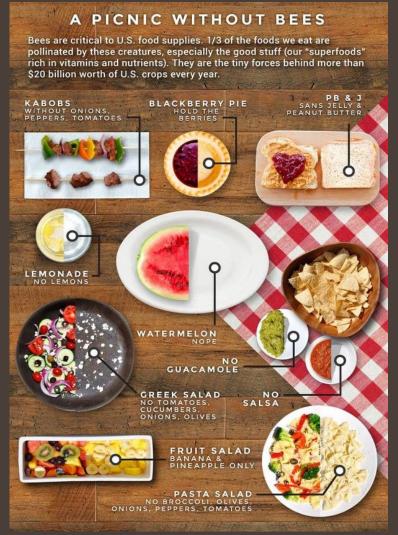

 biological mosquito control and plant protection by injection

o pollinators 50% destroyed

o bee pasture

o green facades