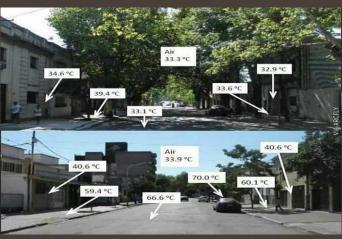

 biological mosquito control and plant protection by injection

o pollinators 50% destroyed

o bee pasture

o green facades