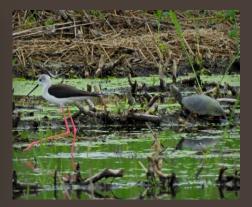

#### Sóstó Nature Conservation Area

- o an area of 218 hectares
- o locally and nationally protected
- o diverse habitat types
- o outstanding biodiversity
- o nature-based maintenance
- o the living green heart of the city

#### Sóstó Nature Conservation Area

- o an area of 218 hectares
- locally and nationally protected
- o diverse habitat types
- o outstanding biodiversity
- o nature-based maintenance
- the living green heart of the city