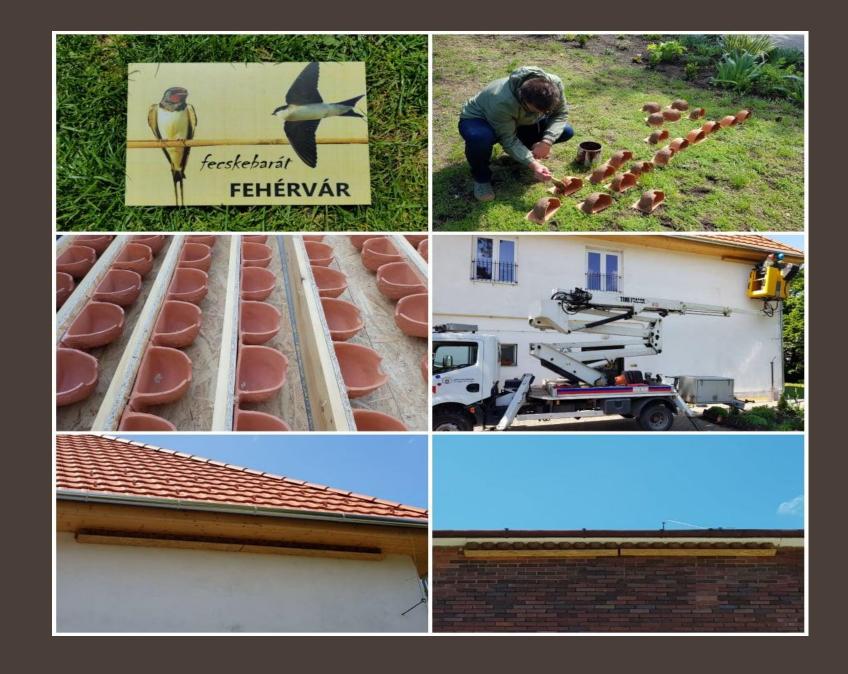

### Máriamajori Forest and Nagy Valley Nature Reserve

- o 136 ha
- o locally protected area
- o Aceri tatarico Quercetum

Back to nature!

- a swallow captures up to 2-3 kg
  of mosquitoes per season
  during a breeding season
- o it will continue in 2023
- o in good years birds produce up to3 broods

- o bird feeding
- bird watering
- breed boxes