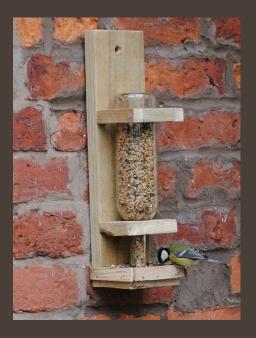

- o 18 ha
- o locally protected area





### Máriamajori Forest and Nagy Valley Nature Reserve

- o 136 ha
- o locally protected area
- o Aceri tatarico Quercetum













Back to nature!















- a swallow captures up to 2-3 kg
  of mosquitoes per season
  during a breeding season
- o it will continue in 2023
- o in good years birds produce up to3 broods





- o bird feeding
- bird watering
- breed boxes



#### KÉRLEK, NE ETESS MINKET!

A VÍZIMADARAK ETETÉSE NEM SEGÍT A MADARAKNAK. VESZÉLYBE SODORJA ÉS MEGBETEGÍTHETI ŐKET!



A vízimadarak életmódja és téli túlélési szabályai eltérnek az etetőket látogató énekesmadarakétól.







#### MIÉRT NE ETESSÜNK:



A vízimadarak etetése egy öngerjesztő folyamat.





MAGYAR MADÁRTANI ÉS TERMÉSZETVÉDELMI EGYESÜLET | WWW.MME.HU















- o insect hotel
- o shelter for useful species
- o organic plant protection
- o breeding sites









 biological mosquito control and plant protection by injection







o pollinators 50% destroyed









o bee pasture





o green facades











# But what is most important to the human being for life?

- o without oxygen ~ 1 minute
- o without water ~ 1 week
- o without food ~ 1 month

Thank you for your attention!

Gábor Csete https://www.instagram.com/cstgbr/?hl=hu