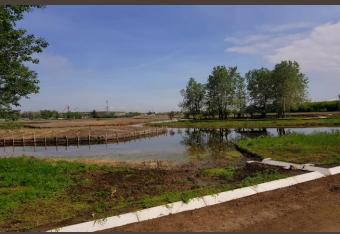

#### Sóstó Nature Conservation Area

- o an area of 218 hectares
- o locally and nationally protected
- o diverse habitat types
- o outstanding biodiversity
- o nature-based maintenance
- o the living green heart of the city

#### Sóstó Nature Conservation Area

- o an area of 218 hectares
- locally and nationally protected
- o diverse habitat types
- o outstanding biodiversity
- o nature-based maintenance
- the living green heart of the city