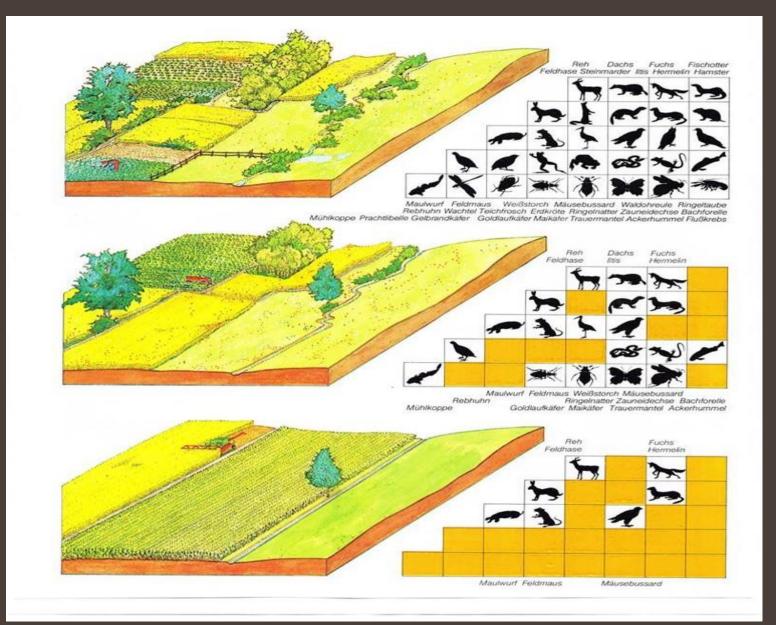

# Climate protection from an ecological perspective



SZÉKESFEHÉRVÁR

Performed by: Gábor Csete







o nature reserves: 462 ha

Székesfehérvár











o agricultural desert or nature?



o ecological agriculture



- o ecological corridors
- o mosaic habitat systems
- o nature conservation zones















o organic grassland management:

86 ha

o forests:

60 ha









#### Sóstó Nature Conservation Area

- o an area of 218 hectares
- o locally and nationally protected
- o diverse habitat types
- o outstanding biodiversity
- o nature-based maintenance
- o the living green heart of the city









#### Sóstó Nature Conservation Area

- o an area of 218 hectares
- locally and nationally protected
- o diverse habitat types
- o outstanding biodiversity
- o nature-based maintenance
- the living green heart of the city























#### Aszal Valley Nature Conservation Area

- o 90 ha
- o locally protected area
- o natura 2000 area
- o protected since 2015













## Jancsár Valle