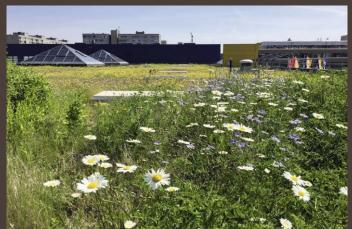

 biological mosquito control and plant protection by injection

o pollinators 50% destroyed

o bee pasture

o green facades