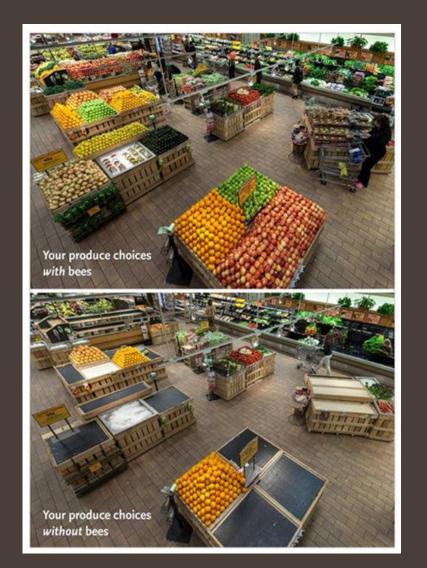

 biological mosquito control and plant protection by injection

o pollinators 50% destroyed

o bee pasture

o green facades