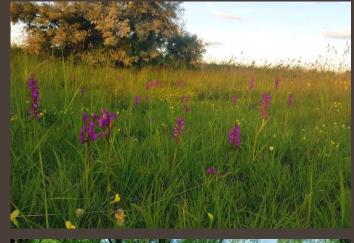

## Jancsár Valley Nature Conservation Area

- o 18 ha
- o locally protected area