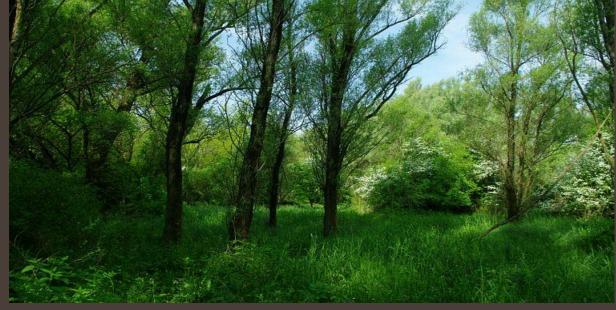

#### Aszal Valley Nature Conservation Area

- o 90 ha
- o locally protected area
- o natura 2000 area
- o protected since 2015

## Jancsár Valley Nature Conservation Area

- o 18 ha
- o locally protected area

### Máriamajori Forest and Nagy Valley Nature Reserve

- o 136 ha
- o locally protected area
- o Aceri tatarico Quercetum

Back to nature!

- a swallow captures up to 2-3 kg
  of mosquitoes per season
  during a breeding season
- o it will continue in 2023
- o in good years birds produce up to3 broods