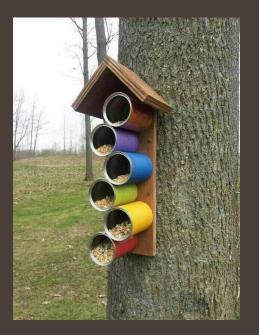

- o 18 ha
- o locally protected area





### Máriamajori Forest and Nagy Valley Nature Reserve

- o 136 ha
- o locally protected area
- o Aceri tatarico Quercetum













Back to nature!















- a swallow captures up to 2-3 kg
  of mosquitoes per season
  during a breeding season
- o it will continue in 2023
- o in good years birds produce up to3 broods





- o bird feeding
- bird watering
- breed boxes



#### KÉRLEK, NE ETESS MINKET!

A VÍZIMADARAK ETETÉSE NEM SEGÍT A MADARAKNAK. VESZÉLYBE SODORJA ÉS MEGBETEGÍTHETI ŐKET!



A vízimadarak életmódja és téli túlélési szabályai eltérnek az etetőket látogató énekesmadarakétól.







#### MIÉRT NE ETESSÜNK:



A vízimadarak etetése egy öngerjesztő folyamat.





MAGYAR MADÁRTANI ÉS TERMÉSZETVÉDELMI EGYESÜLET | WWW.MME.HU















- o insect hotel
- o shelter for useful species
- o organic plant protection
- o breeding sites









 biological mosquito control and plant protection by injection







o pollinators 50% destroyed









o bee pasture





o green facades











# But what is most important to the human being for life?

- o without oxygen ~ 1 minute
- o without water ~ 1 week
- o without food ~ 1 month

Thank you for your attention!

Gábor Csete https://www.instagram.com/cstgbr/?hl=hu