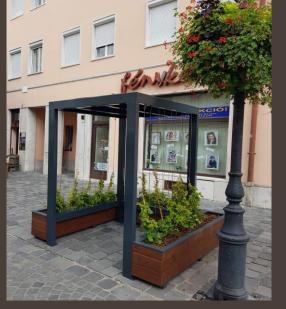

 biological mosquito control and plant protection by injection

o pollinators 50% destroyed

o bee pasture

o green facades