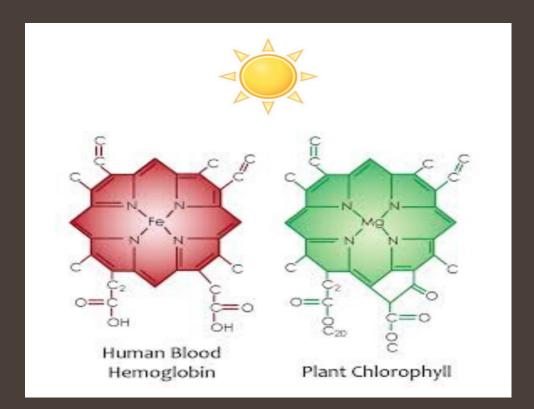

# But what is most important to the human being for life?

- o without oxygen ~ 1 minute
- o without water ~ 1 week
- o without food ~ 1 month

Thank you for your attention!

Gábor Csete https://www.instagram.com/cstgbr/?hl=hu