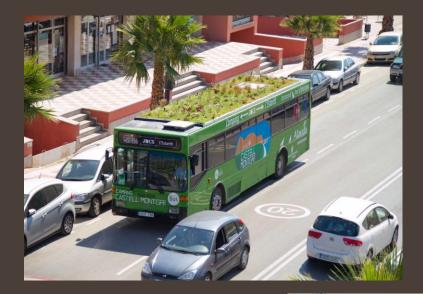

 biological mosquito control and plant protection by injection

o pollinators 50% destroyed

o bee pasture

o green facades