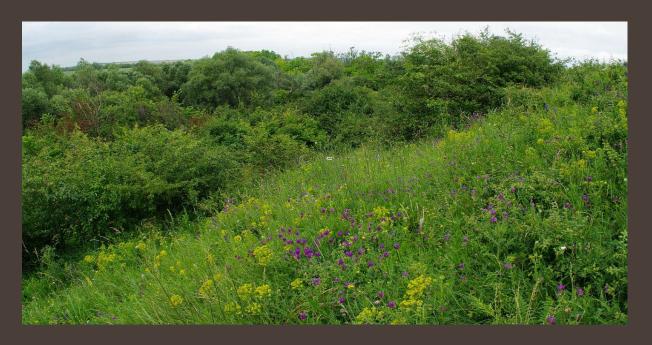

#### Sóstó Nature Conservation Area

- o an area of 218 hectares
- o locally and nationally protected
- o diverse habitat types
- o outstanding biodiversity
- o nature-based maintenance
- o the living green heart of the city

#### Sóstó Nature Conservation Area

- o an area of 218 hectares
- locally and nationally protected
- o diverse habitat types
- o outstanding biodiversity
- o nature-based maintenance
- the living green heart of the city