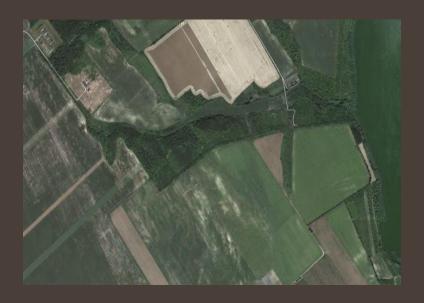

#### Aszal Valley Nature Conservation Area

- o 90 ha
- o locally protected area
- o natura 2000 area
- o protected since 2015

## Jancsár Valley Nature Conservation Area

- o 18 ha
- o locally protected area

### Máriamajori Forest and Nagy Valley Nature Reserve

- o 136 ha
- o locally protected area
- o Aceri tatarico Quercetum

Back to nature!

- a swallow captures up to 2-3 kg
  of mosquitoes per season
  during a breeding season
- o it will continue in 2023
- o in good years birds produce up to3 broods