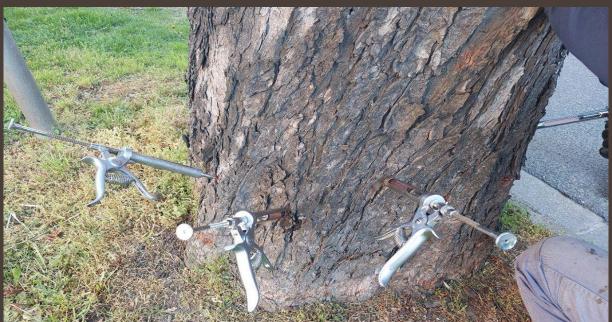

 biological mosquito control and plant protection by injection

o pollinators 50% destroyed

o bee pasture

o green facades