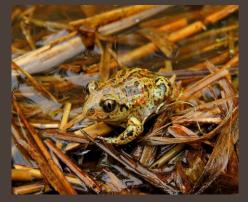

#### Sóstó Nature Conservation Area

- o an area of 218 hectares
- o locally and nationally protected
- o diverse habitat types
- o outstanding biodiversity
- o nature-based maintenance
- o the living green heart of the city

#### Sóstó Nature Conservation Area

- o an area of 218 hectares
- locally and nationally protected
- o diverse habitat types
- o outstanding biodiversity
- o nature-based maintenance
- the living green heart of the city