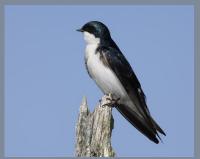

### Máriamajori Forest and Nagy Valley Nature Reserve

- o 136 ha
- o locally protected area
- o Aceri tatarico Quercetum

Back to nature!

- a swallow captures up to 2-3 kg
  of mosquitoes per season
  during a breeding season
- o it will continue in 2023
- o in good years birds produce up to3 broods

- o bird feeding
- bird watering
- breed boxes