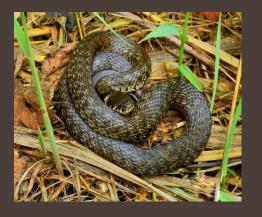

#### Sóstó Nature Conservation Area

- o an area of 218 hectares
- o locally and nationally protected
- o diverse habitat types
- o outstanding biodiversity
- o nature-based maintenance
- o the living green heart of the city

#### Sóstó Nature Conservation Area

- o an area of 218 hectares
- locally and nationally protected
- o diverse habitat types
- o outstanding biodiversity
- o nature-based maintenance
- the living green heart of the city

#### Aszal Valley Nature Conservation Area

- o 90 ha
- o locally protected area
- o natura 2000 area
- o protected since 2015