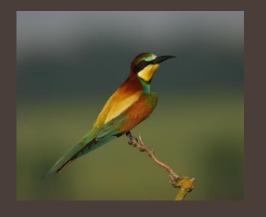

### Máriamajori Forest and Nagy Valley Nature Reserve

- o 136 ha
- o locally protected area
- o Aceri tatarico Quercetum

Back to nature!

- a swallow captures up to 2-3 kg
  of mosquitoes per season
  during a breeding season
- o it will continue in 2023
- o in good years birds produce up to3 broods

- o bird feeding
- bird watering
- breed boxes