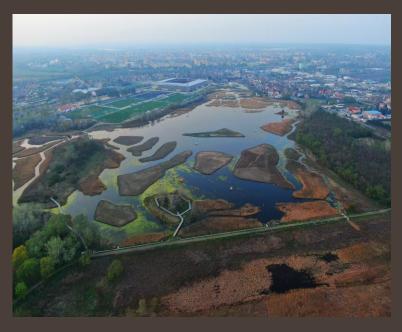

#### Sóstó Nature Conservation Area

- o an area of 218 hectares
- o locally and nationally protected
- o diverse habitat types
- o outstanding biodiversity
- o nature-based maintenance
- o the living green heart of the city

#### Sóstó Nature Conservation Area

- o an area of 218 hectares
- locally and nationally protected
- o diverse habitat types
- o outstanding biodiversity
- o nature-based maintenance
- the living green heart of the city