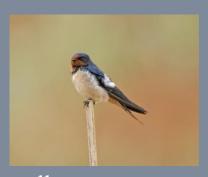

### Máriamajori Forest and Nagy Valley Nature Reserve

- o 136 ha
- o locally protected area
- o Aceri tatarico Quercetum

Back to nature!

- a swallow captures up to 2-3 kg
  of mosquitoes per season
  during a breeding season
- o it will continue in 2023
- o in good years birds produce up to3 broods